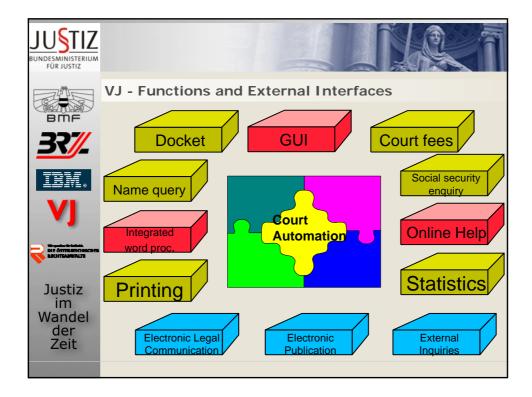

|
| Justiz<br>im<br>Wandel<br>der<br>Zeit                              | Beschäfigung drucken<br>Geburts statum:<br>El Zeichen:<br>Zoordnungse:<br>wol verbein dirch 119<br>Rolter<br>Biger<br>Umber Lange Statut<br>El Control - Director - Direct |