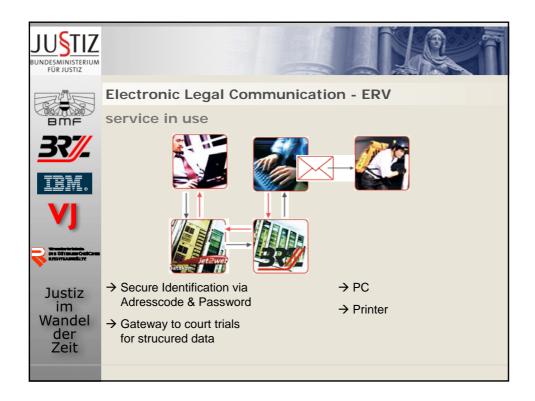

|
| Justiz<br>im<br>Wandel<br>der<br>Zeit                              | Beschäfigung drucken<br>Geburts statum:<br>El Zeichen:<br>Zoordnungse:<br>wol verbein dirch 119<br>Rolter<br>Biger<br>Umber Lange Statut<br>El Control - Director - Direct |