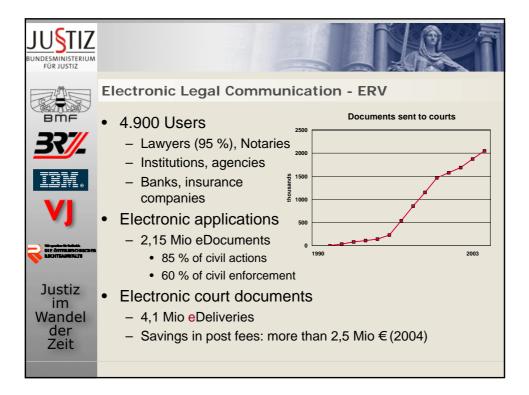

|
| Justiz<br>im<br>Wandel<br>der<br>Zeit                              | Beschäfigung drucken<br>Geburts statum:<br>El Zeichen:<br>Zoordnungse:<br>wol verbein dirch 119<br>Rolter<br>Biger<br>Umber Lange Statut<br>El Control - Director - Direct |