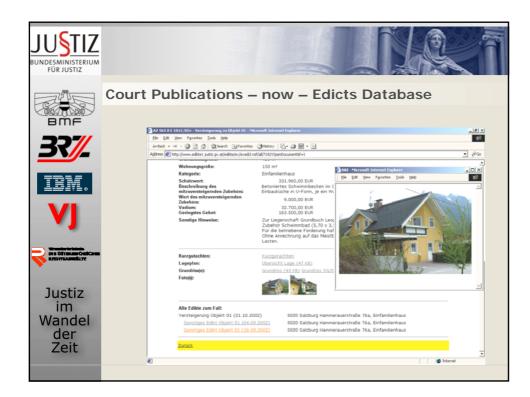

|
| Justiz<br>im<br>Wandel<br>der<br>Zeit                              | Beschäfigung drucken<br>Geburts statum:<br>El Zeichen:<br>Zoordnungse:<br>wol verbein dirch 119<br>Rolter<br>Biger<br>Umber Lange Statut<br>El Control - Director - Direct |