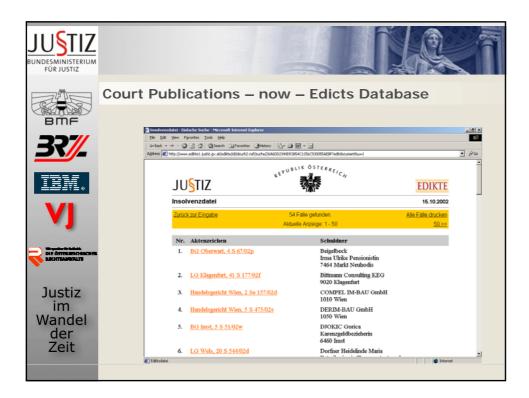

|
| Justiz<br>im<br>Wandel<br>der<br>Zeit                              | Beschäfigung drucken<br>Geburts statum:<br>El Zeichen:<br>Zoordnungse:<br>wol verbein dirch 119<br>Rolter<br>Biger<br>Umber Lange Statut<br>El Control - Director - Direct |