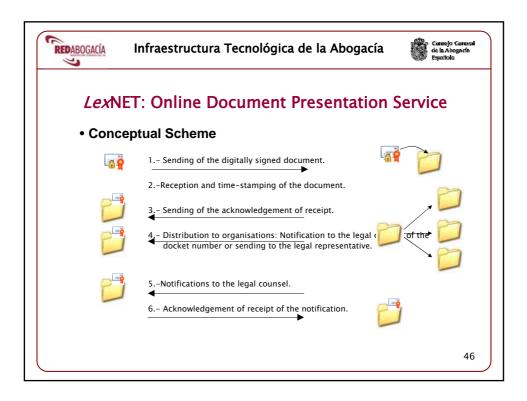

DAY with the new membership car | <b>'d?</b> 24                               |    |
|             | General uses of digital certificates             |                                             |    |
|             | Online services of the general government        |                                             |    |
|             | Online services of the Bar                       |                                             |    |
|             | What will we soon be able to do?                 | 42                                          |    |
|             | Online services in development phase             |                                             |    |
|             | CONCLUSIONS                                      | 51 42                                       | 2  |























| REDABOGACÍA | Infraestructura Tecnológica de la Abogacía        | Consolo Cenoral<br>de la Abogacía<br>Española |
|-------------|---------------------------------------------------|-----------------------------------------------|
|             | ADVOCACY IT PROJECT                               |                                               |
|             | What is the new bar membership card?              | 3                                             |
|             | Types of e-signature                              |                                               |
|             | The recognised e-signature of the Bar             |                                               |
|             | Why is it being set up?                           | 14