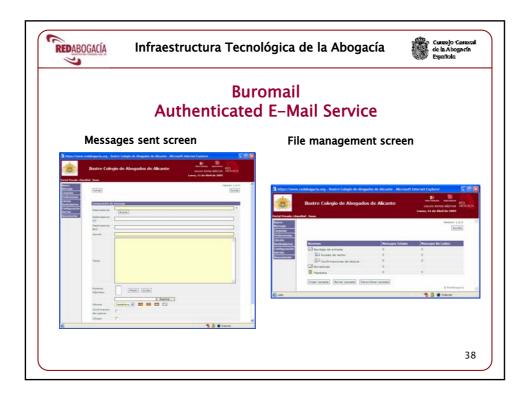

| REDABOGACÍ | A In                | fraestructura                      | Tecnológica de la Abo                                                                                                                      | gacia 🛛 🏭 d                                | onsejo General<br>e la Abogacía<br>spañola |
|------------|---------------------|------------------------------------|--------------------------------------------------------------------------------------------------------------------------------------------|--------------------------------------------|--------------------------------------------|
| Com        | muni                | ications                           | of Professional                                                                                                                            | Interven                                   | tion                                       |
| Com        | mum                 | cations                            | or i roicssionai                                                                                                                           | meerven                                    | lion                                       |
|            | 3 Luna II dama      | and descends and the star Col      | ada da Haandar da Illanda - Illanda filanda Pad                                                                                            | lorer                                      |                                            |
|            | 2 https://demo      | redabogacia.org - Hustre Cole      | egio de Abogados de Alicante - Microsoft Internet Expl                                                                                     |                                            |                                            |
|            | 10 A 10             | Ilustre Colegio de Al              | bogados de Alicante                                                                                                                        | INCAR DESCONDION RED                       |                                            |
|            |                     | husa'e colegio de Al               | DEALICANTE COL                                                                                                                             | EGIADO BEGOÑA ÀBÔGÀCÍA<br>de Abril de 2005 |                                            |
|            | Portal Privado->Cor | n. Intervención Profesional (Demo) | Lunes, 11                                                                                                                                  | de Abril de 2005                           |                                            |
|            | Comunicación        |                                    |                                                                                                                                            | Version 1.2.0                              |                                            |
|            | de<br>Intervención  |                                    |                                                                                                                                            | Ayuda                                      |                                            |
|            | Profesional         |                                    |                                                                                                                                            |                                            |                                            |
|            | Desconectar         | Comunicación de Interven           | ción Profesional (C.I.P.)                                                                                                                  |                                            |                                            |
|            |                     | Organo Judicial                    |                                                                                                                                            |                                            |                                            |
|            |                     | Partido judicial                   |                                                                                                                                            | Buscar                                     |                                            |
|            |                     | Cliente solicitante                |                                                                                                                                            |                                            |                                            |
|            |                     | Clase del asunto                   |                                                                                                                                            | ]                                          |                                            |
|            |                     | Numero de procedimiento            |                                                                                                                                            | ]                                          |                                            |
|            |                     | Partes del procedimiento           |                                                                                                                                            |                                            |                                            |
|            |                     | Cuantia                            |                                                                                                                                            | ]                                          |                                            |
|            |                     | Idioma                             | Castellano 💌 💶 🔜 🔛                                                                                                                         |                                            |                                            |
|            |                     | El/la Abogado/a comunicant         | te declara por su honor la exactitud de los precedentes dat                                                                                | os, estar al                               |                                            |
|            |                     |                                    | o de las cargas colegiales y no tener limitados sus derecho                                                                                | s colegiales en                            |                                            |
|            |                     | ningún Colegio de Abogado          | 5.                                                                                                                                         |                                            |                                            |
|            |                     | Aceptar                            |                                                                                                                                            |                                            |                                            |
|            |                     |                                    |                                                                                                                                            | -                                          |                                            |
|            |                     |                                    | ión Profesional fechada y sellada se enviará a los Organismos con<br>ctrónico que figura en el certificado con el que se ha firmado digita |                                            |                                            |
|            |                     | como a su buzón de correo eler     |                                                                                                                                            |                                            |                                            |