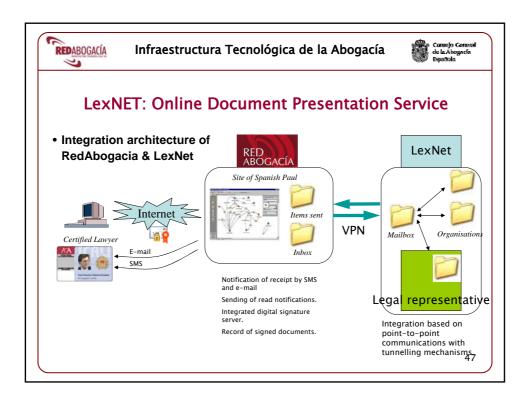

Y with the new membership car | <b>'d?</b> 24                               |    |
|             | General uses of digital certificates             |                                             |    |
|             | Online services of the general government        |                                             |    |
|             | Online services of the Bar                       |                                             |    |
|             | What will we soon be able to do?                 | 42                                          |    |
|             | Online services in development phase             |                                             |    |
|             | CONCLUSIONS                                      | 51 42                                       | 2  |























| REDABOGACÍA | Infraestructura Tecnológica de la Abogacía        | Consolo Cenoral<br>de la Abogacía<br>Española |
|-------------|---------------------------------------------------|-----------------------------------------------|
|             | ADVOCACY IT PROJECT                               |                                               |
|             | What is the new bar membership card?              | 3                                             |
|             | Types of e-signature                              |                                               |
|             | The recognised e-signature of the Bar             |                                               |
|             | Why is it being set up?                           | 14