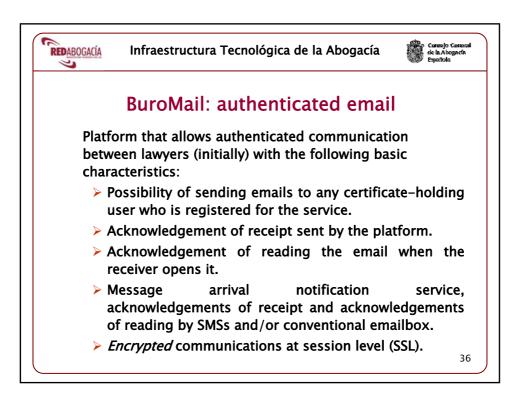

| REDABOGACÍ | A In                | fraestructura                      | Tecnológica de la Abo                                                                                                                      | gacia 🛛 🏭 d                                | onsejo General<br>e la Abogacía<br>spañola |
|------------|---------------------|------------------------------------|--------------------------------------------------------------------------------------------------------------------------------------------|--------------------------------------------|--------------------------------------------|
| Com        | muni                | ications                           | of Professional                                                                                                                            | Interven                                   | tion                                       |
| Com        | mum                 | cations                            | or i roicssionai                                                                                                                           | meerven                                    | lion                                       |
|            | 3 Luna II dama      | and descends and the star Col      | ada da Haandar da Illanda - Illanda filanda Pad                                                                                            | lorer                                      |                                            |
|            | 2 https://demo      | redabogacia.org - Hustre Cole      | egio de Abogados de Alicante - Microsoft Internet Expl                                                                                     |                                            |                                            |
|            | 10 A 10             | Ilustre Colegio de Al              | bogados de Alicante                                                                                                                        | INCAR DESCONDION RED                       |                                            |
|            |                     | husa'e colegio de Al               | DEALICANTE COL                                                                                                                             | EGIADO BEGOÑA ÀBÔGÀCÍA<br>de Abril de 2005 |                                            |
|            | Portal Privado->Cor | n. Intervención Profesional (Demo) | Lunes, 11                                                                                                                                  | de Abril de 2005                           |                                            |
|            | Comunicación        |                                    |                                                                                                                                            | Version 1.2.0                              |                                            |
|            | de<br>Intervención  |                                    |                                                                                                                                            | Ayuda                                      |                                            |
|            | Profesional         |                                    |                                                                                                                                            |                                            |                                            |
|            | Desconectar         | Comunicación de Interven           | ción Profesional (C.I.P.)                                                                                                                  |                                            |                                            |
|            |                     | Organo Judicial                    |                                                                                                                                            |                                            |                                            |
|            |                     | Partido judicial                   |                                                                                                                                            | Buscar                                     |                                            |
|            |                     | Cliente solicitante                |                                                                                                                                            |                                            |                                            |
|            |                     | Clase del asunto                   |                                                                                                                                            | ]                                          |                                            |
|            |                     | Numero de procedimiento            |                                                                                                                                            | ]                                          |                                            |
|            |                     | Partes del procedimiento           |                                                                                                                                            |                                            |                                            |
|            |                     | Cuantia                            |                                                                                                                                            | ]                                          |                                            |
|            |                     | Idioma                             | Castellano 💌 💶 🔜 🔛                                                                                                                         |                                            |                                            |
|            |                     | El/la Abogado/a comunicant         | te declara por su honor la exactitud de los precedentes dat                                                                                | os, estar al                               |                                            |
|            |                     |                                    | o de las cargas colegiales y no tener limitados sus derecho                                                                                | s colegiales en                            |                                            |
|            |                     | ningún Colegio de Abogado          | 5.                                                                                                                                         |                                            |                                            |
|            |                     | Aceptar                            |                                                                                                                                            |                                            |                                            |
|            |                     |                                    |                                                                                                                                            | -                                          |                                            |
|            |                     |                                    | ión Profesional fechada y sellada se enviará a los Organismos con<br>ctrónico que figura en el certificado con el que se ha firmado digita |                                            |                                            |
|            |                     | como a su buzón de correo eler     |                                                                                                                                            |                                            |                                            |