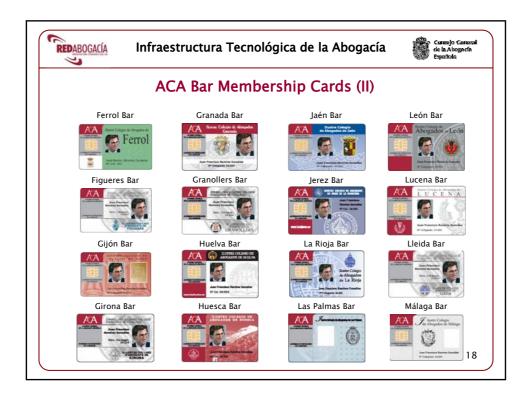

|



























| Summary o                 | of Registration Aut      | horities                 |
|---------------------------|--------------------------|--------------------------|
| Formal Signature membersh | n of Production Training | Audit Audit Certificates |
|                           | Número de Colegios       | Colegiados               |
| RAs Solicitadas           | 13                       | 6.440                    |
| RAs Constituidas          | 8                        | 8.250                    |
| RAs Preparadas            | 5                        | 7.092                    |
| RAs Operativas            | 45                       | 63.364                   |
| TOTAL                     | 71                       | 85.146                   |



















|