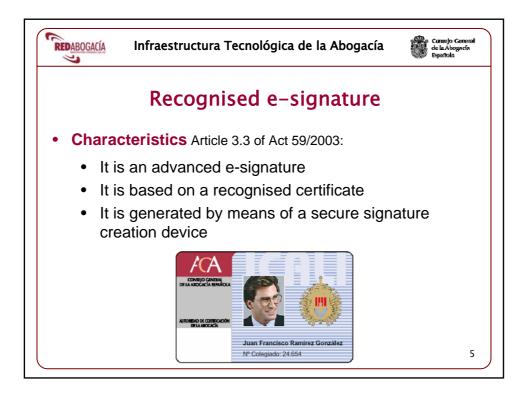

| General uses of digital certificates           |                                                |
|             | Online services of the general government      |                                                |
|             | Online services of the Bar                     |                                                |
|             | What will we soon be able to do?               | 42                                             |
|             | Online services in development phase           |                                                |
|             | CONCLUSIONS                                    | 51 2                                           |
|             |                                                |                                                |



























| Summary o                 | of Registration Aut      | horities                 |
|---------------------------|--------------------------|--------------------------|
| Formal Signature membersh | n of Production Training | Audit Audit Certificates |
|                           | Número de Colegios       | Colegiados               |
| RAs Solicitadas           | 13                       | 6.440                    |
| RAs Constituidas          | 8                        | 8.250                    |
| RAs Preparadas            | 5                        | 7.092                    |
| RAs Operativas            | 45                       | 63.364                   |
| TOTAL                     | 71                       | 85.146                   |



















|