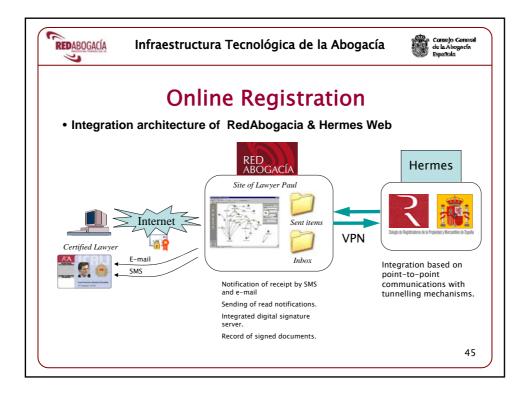

TODAY with the new membership car | <b>'d?</b> 24                               |    |
|             | General uses of digital certificates             |                                             |    |
|             | Online services of the general government        |                                             |    |
|             | Online services of the Bar                       |                                             |    |
|             | What will we soon be able to do?                 | 42                                          |    |
|             | Online services in development phase             |                                             |    |
|             | CONCLUSIONS                                      | 51 42                                       | 2  |























| REDABOGACÍA | Infraestructura Tecnológica de la Abogacía        | Consolo Cenoral<br>de la Abogacía<br>Española |
|-------------|---------------------------------------------------|-----------------------------------------------|
|             | ADVOCACY IT PROJECT                               |                                               |
|             | What is the new bar membership card?              | 3                                             |
|             | Types of e-signature                              |                                               |
|             | The recognised e-signature of the Bar             |                                               |
|             | Why is it being set up?                           | 14