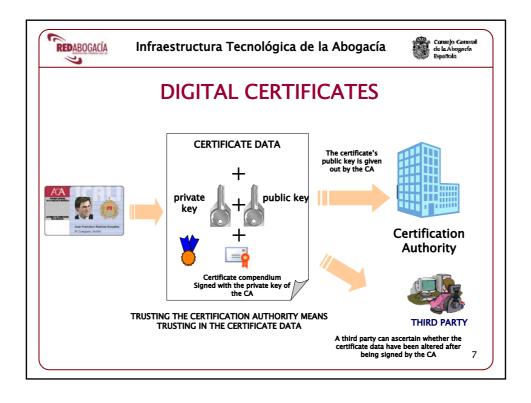

| General uses of digital certificates           |                                                |
|             | Online services of the general government      |                                                |
|             | Online services of the Bar                     |                                                |
|             | What will we soon be able to do?               | 42                                             |
|             | Online services in development phase           |                                                |
|             | CONCLUSIONS                                    | 51 2                                           |
|             |                                                |                                                |



























| Summary o                 | of Registration Aut      | horities                 |
|---------------------------|--------------------------|--------------------------|
| Formal Signature membersh | n of Production Training | Audit Audit Certificates |
|                           | Número de Colegios       | Colegiados               |
| RAs Solicitadas           | 13                       | 6.440                    |
| RAs Constituidas          | 8                        | 8.250                    |
| RAs Preparadas            | 5                        | 7.092                    |
| RAs Operativas            | 45                       | 63.364                   |
| TOTAL                     | 71                       | 85.146                   |



















|