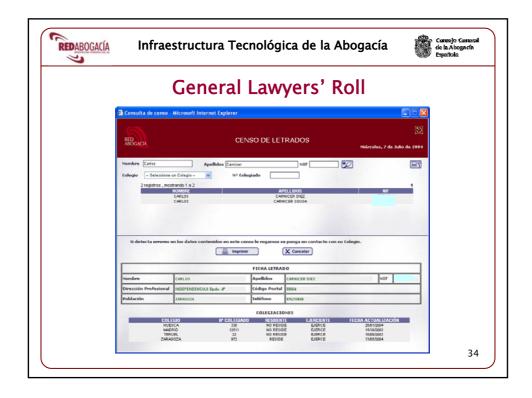

| REDABOGACÍ | A In                | fraestructura                      | Tecnológica de la Abo                                                                                                                      | gacia 🛛 🏭 d                                | onsejo General<br>e la Abogacía<br>spañola |
|------------|---------------------|------------------------------------|--------------------------------------------------------------------------------------------------------------------------------------------|--------------------------------------------|--------------------------------------------|
| Com        | muni                | ications                           | of Professional                                                                                                                            | Interven                                   | tion                                       |
| Com        | mum                 | cations                            | or i roicssionai                                                                                                                           | meerven                                    | lion                                       |
|            | 3 Luna II dama      | and descends and the star Col      | ada da Haandar da Illanda - Illanda filanda Pad                                                                                            | lorer                                      |                                            |
|            | 2 https://demo      | redabogacia.org - Hustre Cole      | egio de Abogados de Alicante - Microsoft Internet Expl                                                                                     |                                            |                                            |
|            | 10 A 10             | Ilustre Colegio de Al              | bogados de Alicante                                                                                                                        | INCAR DESCONDION RED                       |                                            |
|            |                     | husa'e colegio de Al               | DEALICANTE COL                                                                                                                             | EGIADO BEGOÑA ÀBÔGÀCÍA<br>de Abril de 2005 |                                            |
|            | Portal Privado->Cor | n. Intervención Profesional (Demo) | Lunes, 11                                                                                                                                  | de Abril de 2005                           |                                            |
|            | Comunicación        |                                    |                                                                                                                                            | Version 1.2.0                              |                                            |
|            | de<br>Intervención  |                                    |                                                                                                                                            | Ayuda                                      |                                            |
|            | Profesional         |                                    |                                                                                                                                            |                                            |                                            |
|            | Desconectar         | Comunicación de Interven           | ción Profesional (C.I.P.)                                                                                                                  |                                            |                                            |
|            |                     | Organo Judicial                    |                                                                                                                                            |                                            |                                            |
|            |                     | Partido judicial                   |                                                                                                                                            | Buscar                                     |                                            |
|            |                     | Cliente solicitante                |                                                                                                                                            |                                            |                                            |
|            |                     | Clase del asunto                   |                                                                                                                                            | ]                                          |                                            |
|            |                     | Numero de procedimiento            |                                                                                                                                            | ]                                          |                                            |
|            |                     | Partes del procedimiento           |                                                                                                                                            |                                            |                                            |
|            |                     | Cuantia                            |                                                                                                                                            | ]                                          |                                            |
|            |                     | Idioma                             | Castellano 💌 💶 🔜 🔛                                                                                                                         |                                            |                                            |
|            |                     | El/la Abogado/a comunicant         | te declara por su honor la exactitud de los precedentes dat                                                                                | os, estar al                               |                                            |
|            |                     |                                    | o de las cargas colegiales y no tener limitados sus derecho                                                                                | s colegiales en                            |                                            |
|            |                     | ningún Colegio de Abogado          | 5.                                                                                                                                         |                                            |                                            |
|            |                     | Aceptar                            |                                                                                                                                            |                                            |                                            |
|            |                     |                                    |                                                                                                                                            | -                                          |                                            |
|            |                     |                                    | ión Profesional fechada y sellada se enviará a los Organismos con<br>ctrónico que figura en el certificado con el que se ha firmado digita |                                            |                                            |
|            |                     | como a su buzón de correo eler     |                                                                                                                                            |                                            |                                            |