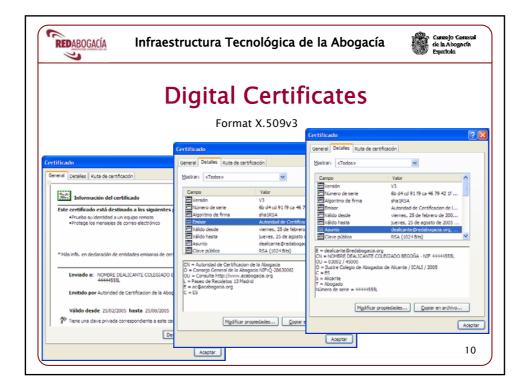

| REDABOGACÍA | Infraestructura Tecnológica de la Abogacía     | Consojo General<br>cie iz Abogacia<br>Española |
|-------------|------------------------------------------------|------------------------------------------------|
|             | ADVOCACY IT PROJECT                            |                                                |
|             | What is the new bar membership card?           | 3                                              |
|             | Types of e-signature                           |                                                |
|             | The Bar's recognised e-signature               |                                                |
|             | Why is it being set up?                        | 14                                             |
|             | Objectives of the ADVOCACY IT PROJECT          |                                                |
|             | Headway made                                   |                                                |
|             | What can we do TODAY with the membership card? | 24                                             |
|             | General uses of digital certificates           |                                                |
|             | Online services of the general government      |                                                |
|             | Online services of the Bar                     |                                                |
|             | What will we soon be able to do?               | 42                                             |
|             | Online services in development phase           |                                                |
|             | CONCLUSIONS                                    | 51 2                                           |
|             |                                                |                                                |