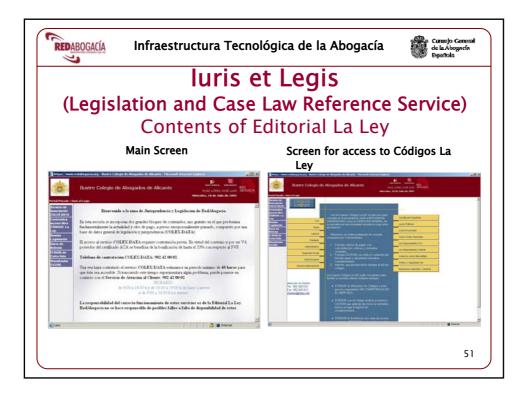

he new membership car | <b>'d?</b> 24                               |    |
|             | General uses of digital certificates             |                                             |    |
|             | Online services of the general government        |                                             |    |
|             | Online services of the Bar                       |                                             |    |
|             | What will we soon be able to do?                 | 42                                          |    |
|             | Online services in development phase             |                                             |    |
|             | CONCLUSIONS                                      | 51 42                                       | 2  |























| REDABOGACÍA | Infraestructura Tecnológica de la Abogacía        | Consolo Cenoral<br>de la Abogacía<br>Española |
|-------------|---------------------------------------------------|-----------------------------------------------|
|             | ADVOCACY IT PROJECT                               |                                               |
|             | What is the new bar membership card?              | 3                                             |
|             | Types of e-signature                              |                                               |
|             | The recognised e-signature of the Bar             |                                               |
|             | Why is it being set up?                           | 14