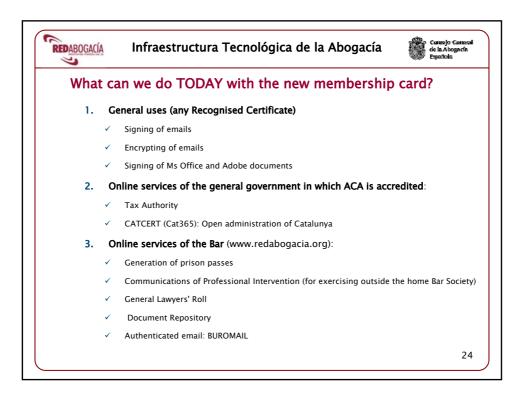

|



























| Summary o                 | of Registration Aut      | horities                 |
|---------------------------|--------------------------|--------------------------|
| Formal Signature membersh | n of Production Training | Audit Audit Certificates |
|                           | Número de Colegios       | Colegiados               |
| RAs Solicitadas           | 13                       | 6.440                    |
| RAs Constituidas          | 8                        | 8.250                    |
| RAs Preparadas            | 5                        | 7.092                    |
| RAs Operativas            | 45                       | 63.364                   |
| TOTAL                     | 71                       | 85.146                   |



















|