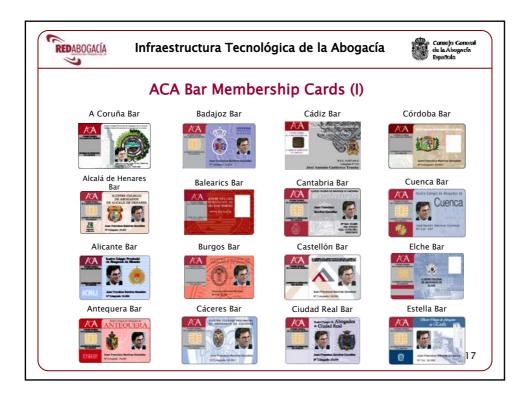

|



























| Summary o                 | of Registration Aut      | horities                 |
|---------------------------|--------------------------|--------------------------|
| Formal Signature membersh | n of Production Training | Audit Audit Certificates |
|                           | Número de Colegios       | Colegiados               |
| RAs Solicitadas           | 13                       | 6.440                    |
| RAs Constituidas          | 8                        | 8.250                    |
| RAs Preparadas            | 5                        | 7.092                    |
| RAs Operativas            | 45                       | 63.364                   |
| TOTAL                     | 71                       | 85.146                   |



















|