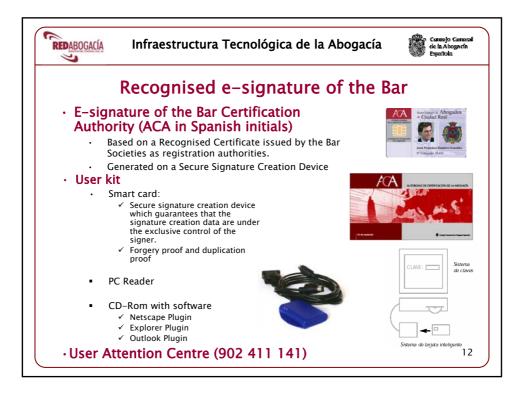

| REDABOGACÍA | Infraestructura Tecnológica de la Abogacía     | Consojo General<br>cie iz Abogacia<br>Española |
|-------------|------------------------------------------------|------------------------------------------------|
|             | ADVOCACY IT PROJECT                            |                                                |
|             | What is the new bar membership card?           | 3                                              |
|             | Types of e-signature                           |                                                |
|             | The Bar's recognised e-signature               |                                                |
|             | Why is it being set up?                        | 14                                             |
|             | Objectives of the ADVOCACY IT PROJECT          |                                                |
|             | Headway made                                   |                                                |
|             | What can we do TODAY with the membership card? | 24                                             |
|             | General uses of digital certificates           |                                                |
|             | Online services of the general government      |                                                |
|             | Online services of the Bar                     |                                                |
|             | What will we soon be able to do?               | 42                                             |
|             | Online services in development phase           |                                                |
|             | CONCLUSIONS                                    | 51 2                                           |
|             |                                                |                                                |