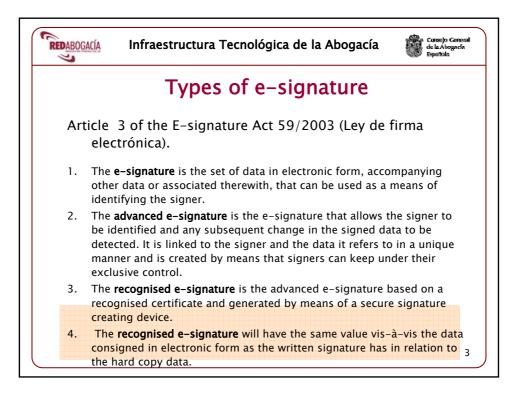

|             | General uses of digital certificates           |                                                |
|             | Online services of the general government      |                                                |
|             | Online services of the Bar                     |                                                |
|             | What will we soon be able to do?               | 42                                             |
|             | Online services in development phase           |                                                |
|             | CONCLUSIONS                                    | 51 2                                           |
|             |                                                |                                                |



























| Summary o                 | of Registration Aut      | horities                 |
|---------------------------|--------------------------|--------------------------|
| Formal Signature membersh | n of Production Training | Audit Audit Certificates |
|                           | Número de Colegios       | Colegiados               |
| RAs Solicitadas           | 13                       | 6.440                    |
| RAs Constituidas          | 8                        | 8.250                    |
| RAs Preparadas            | 5                        | 7.092                    |
| RAs Operativas            | 45                       | 63.364                   |
| TOTAL                     | 71                       | 85.146                   |