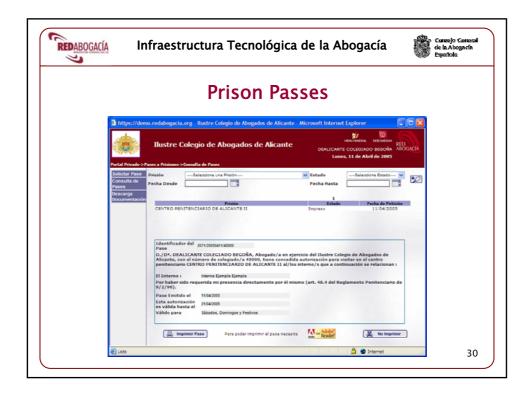

| http://www.aeat.es                       | 26                                             |













| REDABOGACÍ | A In                | fraestructura                      | Tecnológica de la Abo                                                                                                                      | gacia 🛛 🏭 d                                | onsejo General<br>e la Abogacía<br>spañola |
|------------|---------------------|------------------------------------|--------------------------------------------------------------------------------------------------------------------------------------------|--------------------------------------------|--------------------------------------------|
| Com        | muni                | ications                           | of Professional