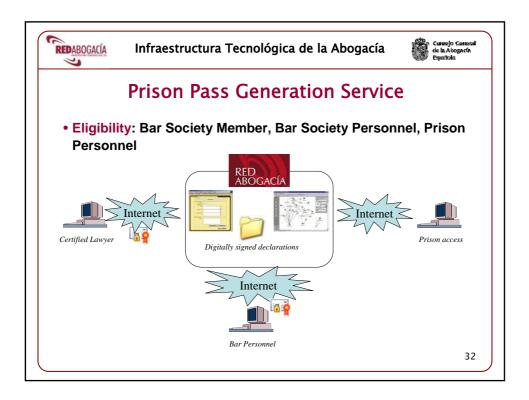

| REDABOGACÍ | A In                | fraestructura                      | Tecnológica de la Abo                                                                                                                      | gacia 🛛 🏭 d                                | onsejo General<br>e la Abogacía<br>spañola |
|------------|---------------------|------------------------------------|--------------------------------------------------------------------------------------------------------------------------------------------|--------------------------------------------|--------------------------------------------|
| Com        | muni                | ications                           | of Professional                                                                                                                            | Interven                                   | tion                                       |
| Com        | mum                 | cations                            | or i roicssionai                                                                                                                           | meerven                                    | lion                                       |
|            | 3 Luna II dama      | and descends and the star Col      | ada da Haandar da Illanda - Illanda filanda Pad                                                                                            | lorer                                      |                                            |
|            | 2 https://demo      | redabogacia.org - Hustre Cole      | egio de Abogados de Alicante - Microsoft Internet Expl                                                                                     |                                            |                                            |
|            | 10 A 10             | Ilustre Colegio de Al              | bogados de Alicante                                                                                                                        | INCAR DESCONDION RED                       |                                            |
|            |                     | husa'e colegio de Al               | DEALICANTE COL                                                                                                                             | EGIADO BEGOÑA ÀBÔGÀCÍA<br>de Abril de 2005 |                                            |
|            | Portal Privado->Cor | n. Intervención Profesional (Demo) | Lunes, 11                                                                                                                                  | de Abril de 2005                           |                                            |
|            | Comunicación        |                                    |                                                                                                                                            | Version 1.2.0                              |                                            |
|            | de<br>Intervención  |                                    |                                                                                                                                            | Ayuda                                      |                                            |
|            | Profesional         |                                    |                                                                                                                                            |                                            |                                            |
|            | Desconectar         | Comunicación de Interven           | ción Profesional (C.I.P.)                                                                                                                  |                                            |                                            |
|            |                     | Organo Judicial                    |                                                                                                                                            |                                            |                                            |
|            |                     | Partido judicial                   |                                                                                                                                            | Buscar                                     |                                            |
|            |                     | Cliente solicitante                |                                                                                                                                            |                                            |                                            |
|            |                     | Clase del asunto                   |                                                                                                                                            | ]                                          |                                            |
|            |                     | Numero de procedimiento            |                                                                                                                                            | ]                                          |                                            |
|            |                     | Partes del procedimiento           |                                                                                                                                            |                                            |                                            |
|            |                     | Cuantia                            |                                                                                                                                            | ]                                          |                                            |
|            |                     | Idioma                             | Castellano 💌 💶 🔜 🔛                                                                                                                         |                                            |                                            |
|            |                     | El/la Abogado/a comunicant         | te declara por su honor la exactitud de los precedentes dat                                                                                | os, estar al                               |                                            |
|            |                     |                                    | o de las cargas colegiales y no tener limitados sus derecho                                                                                | s colegiales en                            |                                            |
|            |                     | ningún Colegio de Abogado          | 5.                                                                                                                                         |                                            |                                            |
|            |                     | Aceptar                            |                                                                                                                                            |                                            |                                            |
|            |                     |                                    |                                                                                                                                            | -                                          |                                            |
|            |                     |                                    | ión Profesional fechada y sellada se enviará a los Organismos con<br>ctrónico que figura en el certificado con el que se ha firmado digita |                                            |                                            |
|            |                     | como a su buzón de correo eler     |                                                                                                                                            |                                            |                                            |