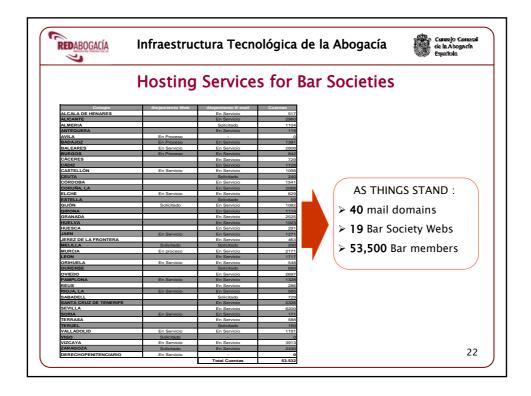

|



























| Summary o                 | of Registration Aut      | horities                 |
|---------------------------|--------------------------|--------------------------|
| Formal Signature membersh | n of Production Training | Audit Audit Certificates |
|                           | Número de Colegios       | Colegiados               |
| RAs Solicitadas           | 13                       | 6.440                    |
| RAs Constituidas          | 8                        | 8.250                    |
| RAs Preparadas            | 5                        | 7.092                    |
| RAs Operativas            | 45                       | 63.364                   |
| TOTAL                     | 71                       | 85.146                   |



















|