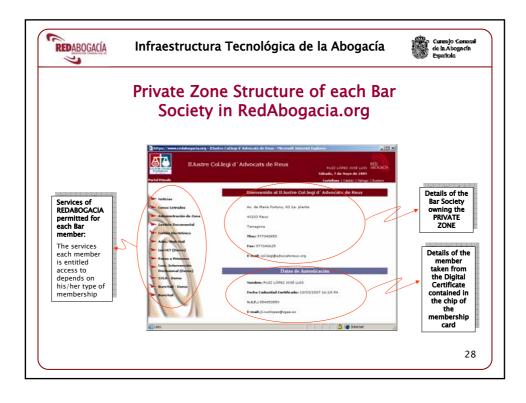

| http://www.aeat.es                       | 26                                             |













| REDABOGACÍ | A In                | fraestructura                      | Tecnológica de la Abo                                                                                                                      | gacia 🛛 🏭 d                                | onsejo General<br>e la Abogacía<br>spañola |
|------------|---------------------|------------------------------------|--------------------------------------------------------------------------------------------------------------------------------------------|--------------------------------------------|--------------------------------------------|
| Com        | muni                | ications                           | of Professional