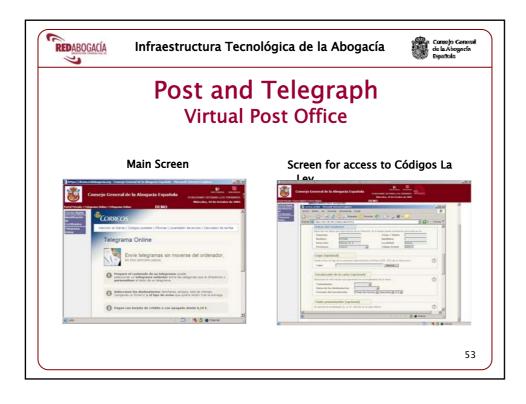

ew membership car | <b>'d?</b> 24                               |    |
|             | General uses of digital certificates             |                                             |    |
|             | Online services of the general government        |                                             |    |
|             | Online services of the Bar                       |                                             |    |
|             | What will we soon be able to do?                 | 42                                          |    |
|             | Online services in development phase             |                                             |    |
|             | CONCLUSIONS                                      | 51 42                                       | 2  |























| REDABOGACÍA | Infraestructura Tecnológica de la Abogacía        | Consolo Cenoral<br>de la Abogacía<br>Española |
|-------------|---------------------------------------------------|-----------------------------------------------|
|             | ADVOCACY IT PROJECT                               |                                               |
|             | What is the new bar membership card?              | 3                                             |
|             | Types of e-signature                              |                                               |
|             | The recognised e-signature of the Bar             |                                               |
|             | Why is it being set up?                           | 14