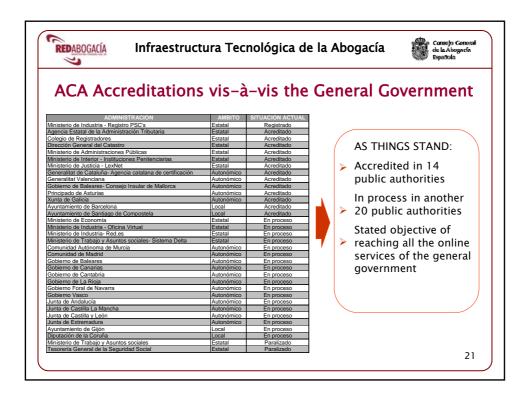

|



























| Summary o                 | of Registration Aut      | horities                 |
|---------------------------|--------------------------|--------------------------|
| Formal Signature membersh | n of Production Training | Audit Audit Certificates |
|                           | Número de Colegios       | Colegiados               |
| RAs Solicitadas           | 13                       | 6.440                    |
| RAs Constituidas          | 8                        | 8.250                    |
| RAs Preparadas            | 5                        | 7.092                    |
| RAs Operativas            | 45                       | 63.364                   |
| TOTAL                     | 71                       | 85.146                   |



















|