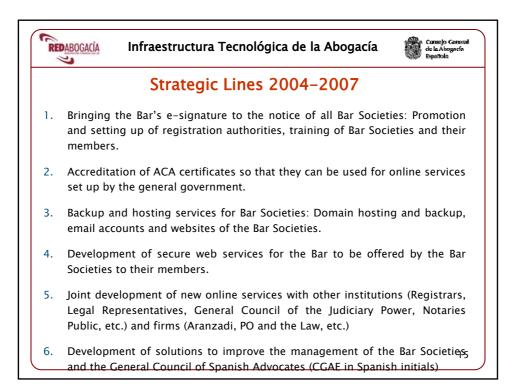

uses of digital certificates           |                                                |
|             | Online services of the general government      |                                                |
|             | Online services of the Bar                     |                                                |
|             | What will we soon be able to do?               | 42                                             |
|             | Online services in development phase           |                                                |
|             | CONCLUSIONS                                    | 51 2                                           |
|             |                                                |                                                |



























| Summary o                 | of Registration Aut      | horities                 |
|---------------------------|--------------------------|--------------------------|
| Formal Signature membersh | n of Production Training | Audit Audit Certificates |
|                           | Número de Colegios       | Colegiados               |
| RAs Solicitadas           | 13                       | 6.440                    |
| RAs Constituidas          | 8                        | 8.250                    |
| RAs Preparadas            | 5                        | 7.092                    |
| RAs Operativas            | 45                       | 63.364                   |
| TOTAL                     | 71                       | 85.146                   |



















|