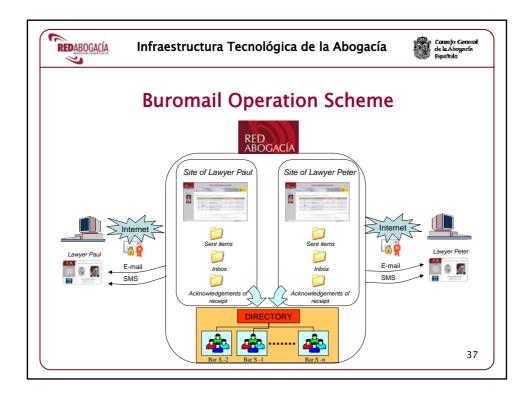

| REDABOGACÍ | A In                | fraestructura                      | Tecnológica de la Abo                                                                                                                      | gacia 🛛 🏭 d                                | onsejo General<br>e la Abogacía<br>spañola |
|------------|---------------------|------------------------------------|--------------------------------------------------------------------------------------------------------------------------------------------|--------------------------------------------|--------------------------------------------|
| Com        | muni                | ications                           | of Professional                                                                                                                            | Interven                                   | tion                                       |
| Com        | mum                 | cations                            | or i roicssionai                                                                                                                           | meerven                                    | lion                                       |
|            | 3 Luna II dama      | and descends and the star Col      | ada da Haandar da Illanda - Illanda filanda Pad                                                                                            | lorer                                      |                                            |
|            | 2 https://demo      | redabogacia.org - Hustre Cole      | egio de Abogados de Alicante - Microsoft Internet Expl                                                                                     |                                            |                                            |
|            | 10 A 10             | Ilustre Colegio de Al              | bogados de Alicante                                                                                                                        | INCAR DESCONDION RED                       |                                            |
|            |                     | husa'e colegio de Al               | DEALICANTE COL                                                                                                                             | EGIADO BEGOÑA ÀBÔGÀCÍA<br>de Abril de 2005 |                                            |
|            | Portal Privado->Cor | n. Intervención Profesional (Demo) | Lunes, 11                                                                                                                                  | de Abril de 2005                           |                                            |
|            | Comunicación        |                                    |                                                                                                                                            | Version 1.2.0                              |                                            |
|            | de<br>Intervención  |                                    |                                                                                                                                            | Ayuda                                      |                                            |
|            | Profesional         |                                    |                                                                                                                                            |                                            |                                            |
|            | Desconectar         | Comunicación de Interven           | ción Profesional (C.I.P.)                                                                                                                  |                                            |                                            |
|            |                     | Organo Judicial                    |                                                                                                                                            |                                            |                                            |
|            |                     | Partido judicial                   |                                                                                                                                            | Buscar                                     |                                            |
|            |                     | Cliente solicitante                |                                                                                                                                            |                                            |                                            |
|            |                     | Clase del asunto                   |                                                                                                                                            | ]                                          |                                            |
|            |                     | Numero de procedimiento            |                                                                                                                                            | ]                                          |                                            |
|            |                     | Partes del procedimiento           |                                                                                                                                            |                                            |                                            |
|            |                     | Cuantia                            |                                                                                                                                            | ]                                          |                                            |
|            |                     | Idioma                             | Castellano 💌 💶 🔜 🔛                                                                                                                         |                                            |                                            |
|            |                     | El/la Abogado/a comunicant         | te declara por su honor la exactitud de los precedentes dat                                                                                | os, estar al                               |                                            |
|            |                     |                                    | o de las cargas colegiales y no tener limitados sus derecho                                                                                | s colegiales en                            |                                            |
|            |                     | ningún Colegio de Abogado          | 5.                                                                                                                                         |                                            |                                            |
|            |                     | Aceptar                            |                                                                                                                                            |                                            |                                            |
|            |                     |                                    |                                                                                                                                            | -                                          |                                            |
|            |                     |                                    | ión Profesional fechada y sellada se enviará a los Organismos con<br>ctrónico que figura en el certificado con el que se ha firmado digita |                                            |                                            |
|            |                     | como a su buzón de correo eler     |                                                                                                                                            |                                            |                                            |