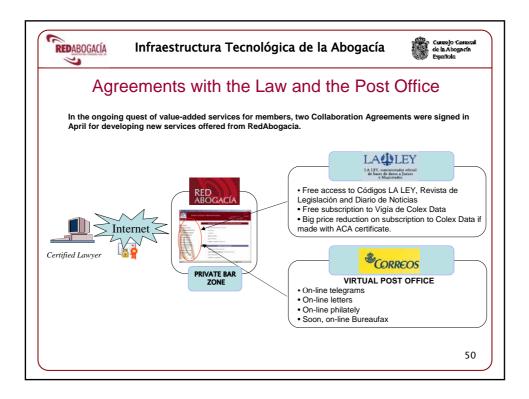

the new membership car | <b>'d?</b> 24                               |    |
|             | General uses of digital certificates             |                                             |    |
|             | Online services of the general government        |                                             |    |
|             | Online services of the Bar                       |                                             |    |
|             | What will we soon be able to do?                 | 42                                          |    |
|             | Online services in development phase             |                                             |    |
|             | CONCLUSIONS                                      | 51 42                                       | 2  |























| REDABOGACÍA | Infraestructura Tecnológica de la Abogacía        | Consolo Cenoral<br>de la Abogacía<br>Española |
|-------------|---------------------------------------------------|-----------------------------------------------|
|             | ADVOCACY IT PROJECT                               |                                               |
|             | What is the new bar membership card?              | 3                                             |
|             | Types of e-signature                              |                                               |
|             | The recognised e-signature of the Bar             |                                               |
|             | Why is it being set up?                           | 14