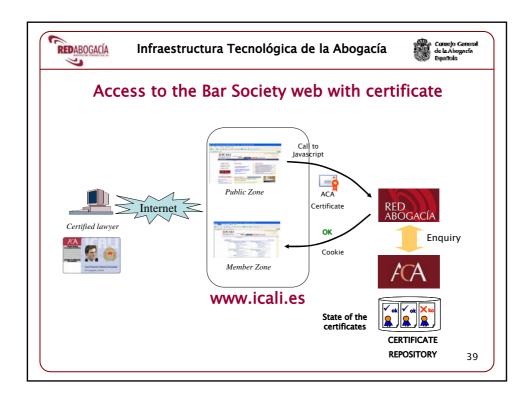

| REDABOGACÍ | A In                | fraestructura                      | Tecnológica de la Abo                                                                                                                      | gacia 🛛 🏭 d                                | onsejo General<br>e la Abogacía<br>spañola |
|------------|---------------------|------------------------------------|--------------------------------------------------------------------------------------------------------------------------------------------|--------------------------------------------|--------------------------------------------|
| Com        | muni                | ications                           | of Professional                                                                                                                            | Interven                                   | tion                                       |
| Com        | mum                 | cations                            | or i roicssionai                                                                                                                           | meerven                                    | lion                                       |
|            | 3 Luna II dama      | and descends and the star Col      | ada da Haandar da Illanda - Illanda filanda Pad                                                                                            | lorer                                      |                                            |
|            | 2 https://demo      | redabogacia.org - Hustre Cole      | egio de Abogados de Alicante - Microsoft Internet Expl                                                                                     |                                            |                                            |
|            | 10 A 10             | Ilustre Colegio de Al              | bogados de Alicante                                                                                                                        | INCAR DESCONDION RED                       |                                            |
|            |                     | husa'e colegio de Al               | DEALICANTE COL                                                                                                                             | EGIADO BEGOÑA ÀBÔGÀCÍA<br>de Abril de 2005 |                                            |
|            | Portal Privado->Cor | n. Intervención Profesional (Demo) | Lunes, 11                                                                                                                                  | de Abril de 2005                           |                                            |
|            | Comunicación        |                                    |                                                                                                                                            | Version 1.2.0                              |                                            |
|            | de<br>Intervención  |                                    |                                                                                                                                            | Ayuda                                      |                                            |
|            | Profesional         |                                    |                                                                                                                                            |                                            |                                            |
|            | Desconectar         | Comunicación de Interven           | ción Profesional (C.I.P.)                                                                                                                  |                                            |                                            |
|            |                     | Organo Judicial                    |                                                                                                                                            |                                            |                                            |
|            |                     | Partido judicial                   |                                                                                                                                            | Buscar                                     |                                            |
|            |                     | Cliente solicitante                |                                                                                                                                            |                                            |                                            |
|            |                     | Clase del asunto                   |                                                                                                                                            | ]                                          |                                            |
|            |                     | Numero de procedimiento            |                                                                                                                                            | ]                                          |                                            |
|            |                     | Partes del procedimiento           |                                                                                                                                            |                                            |                                            |
|            |                     | Cuantia                            |                                                                                                                                            | ]                                          |                                            |
|            |                     | Idioma                             | Castellano 💌 💶 🔜 🔛                                                                                                                         |                                            |                                            |
|            |                     | El/la Abogado/a comunicant         | te declara por su honor la exactitud de los precedentes dat                                                                                | os, estar al                               |                                            |
|            |                     |                                    | o de las cargas colegiales y no tener limitados sus derecho                                                                                | s colegiales en                            |                                            |
|            |                     | ningún Colegio de Abogado          | 5.                                                                                                                                         |                                            |                                            |
|            |                     | Aceptar                            |                                                                                                                                            |                                            |                                            |
|            |                     |                                    |                                                                                                                                            | -                                          |                                            |
|            |                     |                                    | ión Profesional fechada y sellada se enviará a los Organismos con<br>ctrónico que figura en el certificado con el que se ha firmado digita |                                            |                                            |
|            |                     | como a su buzón de correo eler     |                                                                                                                                            |                                            |                                            |