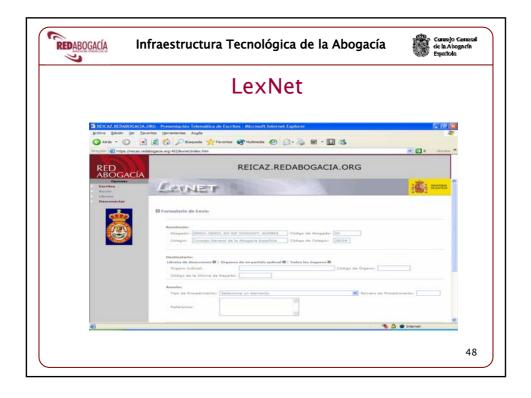

with the new membership car | <b>'d?</b> 24                               |    |
|             | General uses of digital certificates             |                                             |    |
|             | Online services of the general government        |                                             |    |
|             | Online services of the Bar                       |                                             |    |
|             | What will we soon be able to do?                 | 42                                          |    |
|             | Online services in development phase             |                                             |    |
|             | CONCLUSIONS                                      | 51 42                                       | 2  |























| REDABOGACÍA | Infraestructura Tecnológica de la Abogacía        | Consolo Cenoral<br>de la Abogacía<br>Española |
|-------------|---------------------------------------------------|-----------------------------------------------|
|             | ADVOCACY IT PROJECT                               |                                               |
|             | What is the new bar membership card?              | 3                                             |
|             | Types of e-signature                              |                                               |
|             | The recognised e-signature of the Bar             |                                               |
|             | Why is it being set up?                           | 14