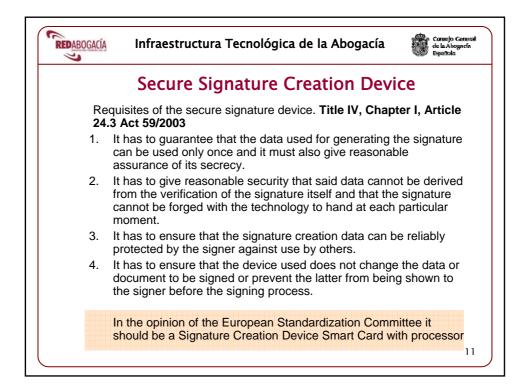

| REDABOGACÍA | Infraestructura Tecnológica de la Abogacía     | Consojo General<br>cie iz Abogacia<br>Española |
|-------------|------------------------------------------------|------------------------------------------------|
|             | ADVOCACY IT PROJECT                            |                                                |
|             | What is the new bar membership card?           | 3                                              |
|             | Types of e-signature                           |                                                |
|             | The Bar's recognised e-signature               |                                                |
|             | Why is it being set up?                        | 14                                             |
|             | Objectives of the ADVOCACY IT PROJECT          |                                                |
|             | Headway made                                   |                                                |
|             | What can we do TODAY with the membership card? | 24                                             |
|             | General uses of digital certificates           |                                                |
|             | Online services of the general government      |                                                |
|             | Online services of the Bar                     |                                                |
|             | What will we soon be able to do?               | 42                                             |
|             | Online services in development phase           |                                                |
|             | CONCLUSIONS                                    | 51 2                                           |
|             |                                                |                                                |